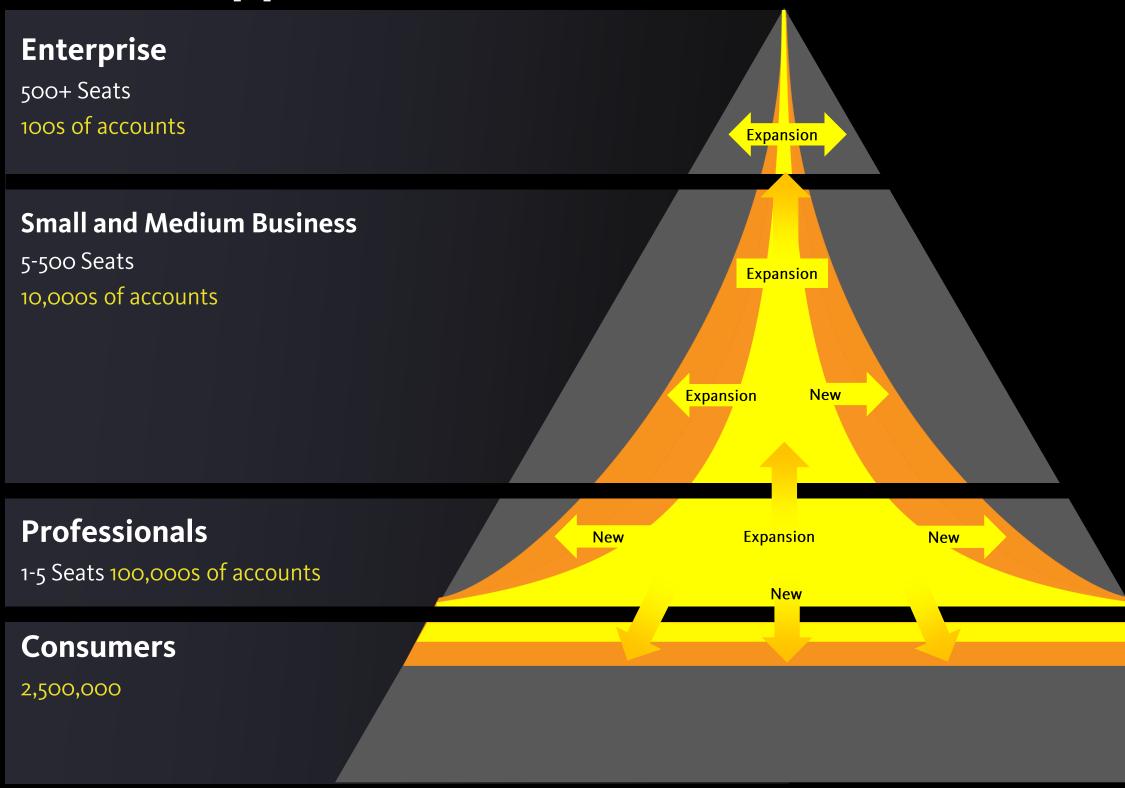

# **Autodesk Customers**

#### Enterprise

500+ Seats 100s of accounts

#### Small and Medium Business

5-500 Seats 10,000s of accounts

#### Professionals

1-5 Seats 100,000s of accounts

#### Consumers

2,500,000

# **Growth Opportunities**

#### New

- Competitive Wins
- New Accounts
- Portfolio Expansion
- Emerging Markets

#### Expansion

- Account Business Growth
- Competitive Displacement
- Portfolio Expansion
- Subscription