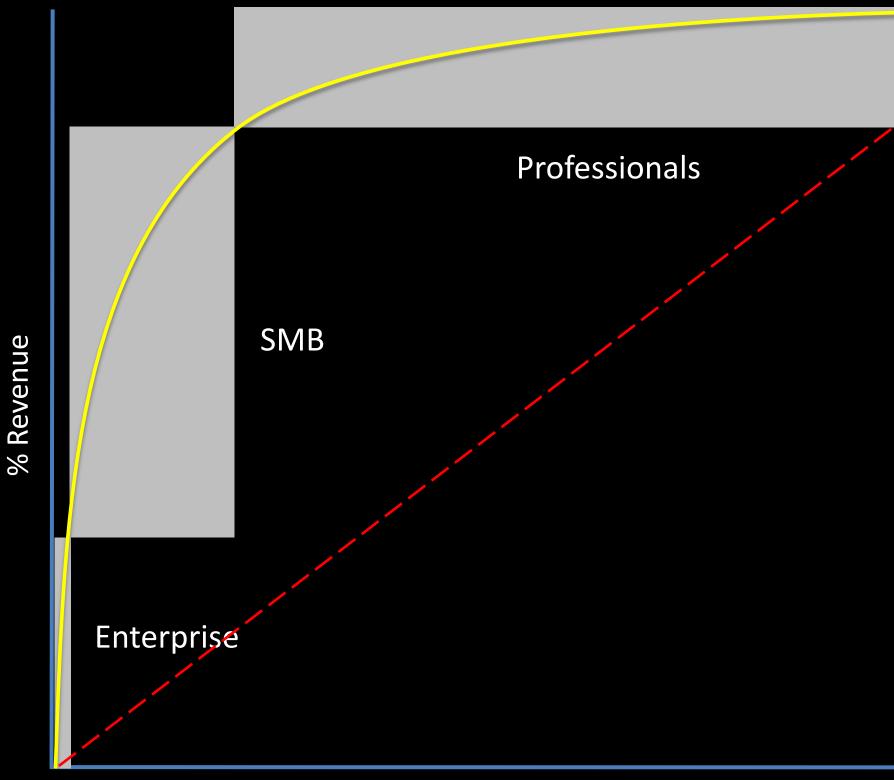

# Traditional Customer Segments

#### Enterprise

500+ Seats

Small and Medium Business

5-500 Seats

#### Professionals

1-5 Seats

#### Consumers

% Customers