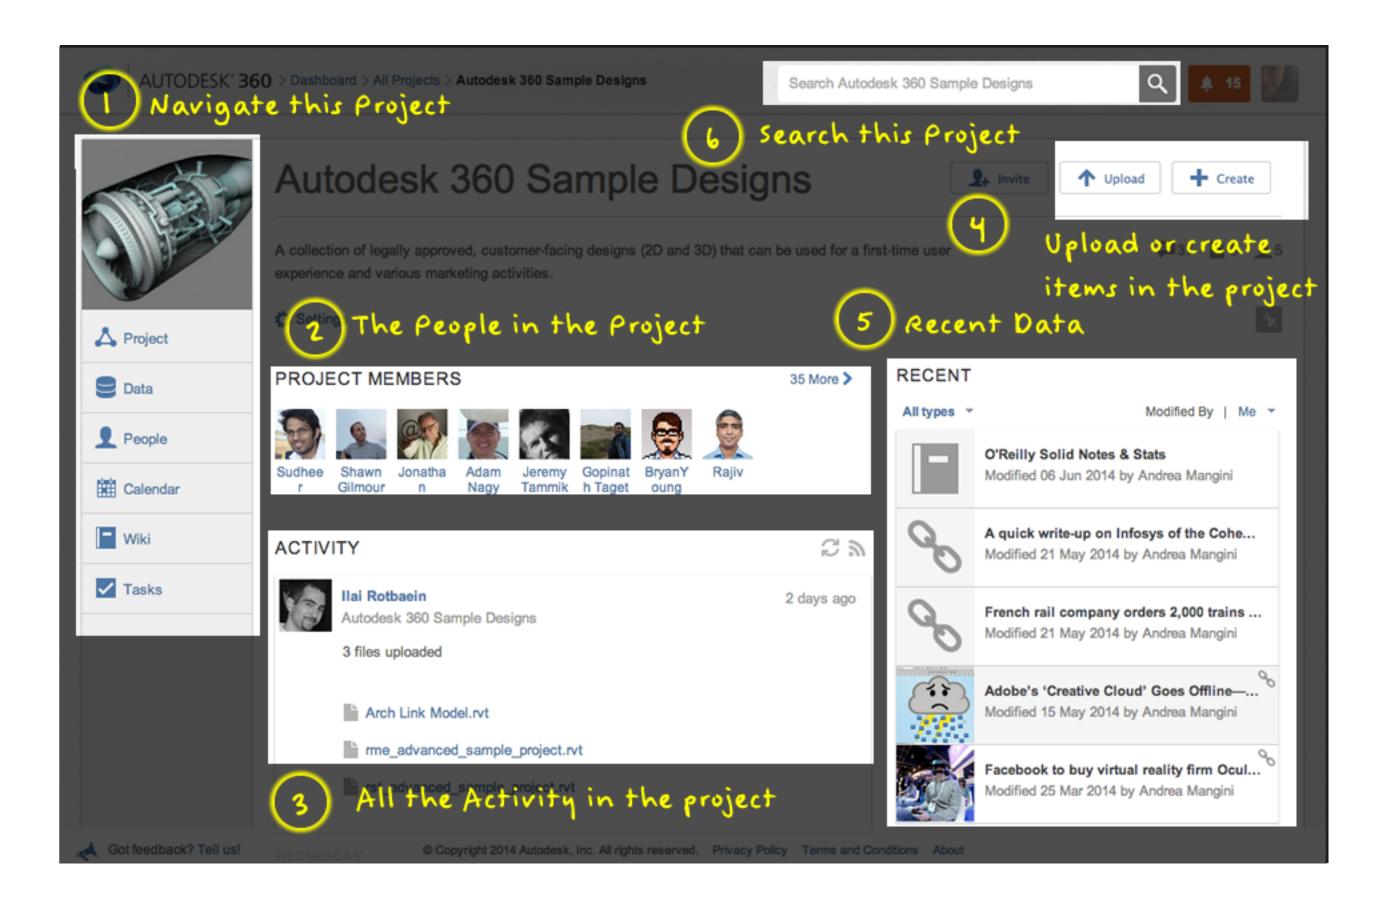

AUTODESK\* 360 > Dashboard > All Projects > Autodesk 360 Sample Designs

Search Autodesk 360 Sample Designs

| Q 🔺 15 划                                                                           |
|------------------------------------------------------------------------------------|
|                                                                                    |
| ↑ Upload + Create                                                                  |
| 🛱 37 🖿 6 👤 5                                                                       |
| *                                                                                  |
| Modified By   Me 🔻                                                                 |
| Solid Notes & Stats<br>06 Jun 2014 by Andrea Mangini                               |
| write-up on Infosys of the Cohe<br>21 May 2014 by Andrea Mangini                   |
| ail company orders 2,000 trains<br>21 May 2014 by Andrea Mangini                   |
| <b>'Creative Cloud' Goes Offline</b> <sup>%</sup><br>15 May 2014 by Andrea Mangini |
| k to buy virtual reality firm Ocul<br>25 Mar 2014 by Andrea Mangini                |
|                                                                                    |