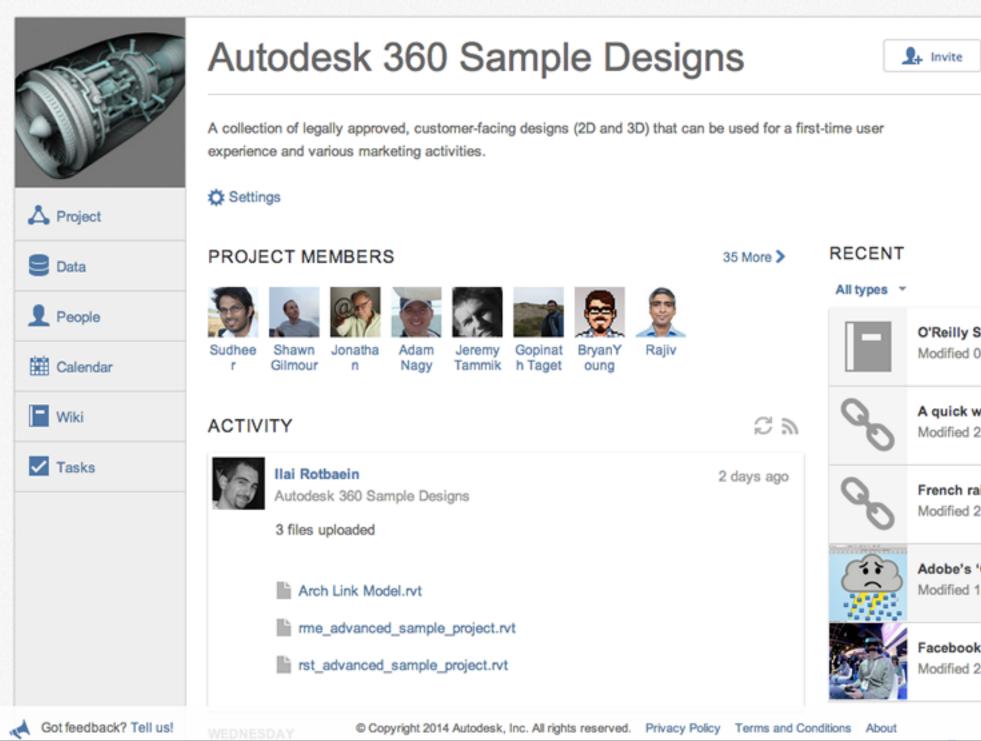

|
| Me V  | Upload<br>or Create<br>Hangout with<br>Autodesk 360 on<br>June 11th |
| egini | Autodesk 360 Tour                                                   |
|       | To upload files to a project                                        |
| 12    | To invite people to a project                                       |
|       | Feedback? Tell Us!                                                  |
|       |                                                                     |
|       |                                                                     |
|       |                                                                     |



AUTODESK\* 360 > Dashboard > All Projects > Autodesk 360 Sample Designs

Search Autodesk 360 Sample Designs



| Q 🔺 15 划                                                                           |
|------------------------------------------------------------------------------------|
|                                                                                    |
| ↑ Upload + Create                                                                  |
| 🛱 37 🖿 6 👤 5                                                                       |
| *                                                                                  |
| Modified By   Me 🔻                                                                 |
| Solid Notes & Stats<br>06 Jun 2014 by Andrea Mangini                               |
| write-up on Infosys of the Cohe<br>21 May 2014 by Andrea Mangini                   |
| ail company o