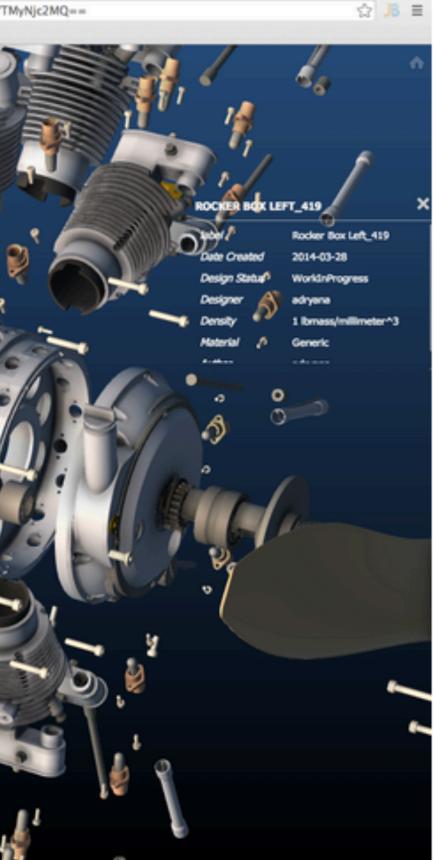

Viewing Application Demo ×

12 H

C C c cc2-23-20-101-198.compute-1.amazonaws.com:3000/develop/index.html?&document=urn:dXJuOmFkc2submI0cm9nZW46ZnMuZmIsZToxNDE5NGQyNTYxOWE0NTdmOWQzN2ZIMDk5YTMyNjc2MQ==

-

👯 Apps 🔹 Apple 😅 Yahool 🦺 Google Maps 📇 YouTube 🕔 Wikipedia 🔛 News 🔛 Popular 🔛 Autodesk 🔛 Weather 🔛 Sports 🔛 Books 🔛 Programming 🔛 Tech 🔛 Projects 🔛 CAD

×

Olsryd on Engine Stand.dwf

G Olsryd on Engine Stand.iam

818 -D-N\_ (1 - O-N B18.3.1M - 6 x 1.0 x 45 B18.3.1M - 6 × 1.0 × 45 818.3.1M - 6 x 1.0 x 45 Hex SHCS - 2 NHX 818.2.4.1M - Hex nut, Style 1, M6 x 1 -- O-N 818.3.1M - 6 x 1.0 x 45 Hex SHCS -- 24NHX\_ Engine Stand\_Default<As Machined>\_504 Engine Bracket\_Default<As Machined>\_505 B18.2.4.1M ... Hex nut, Style 1, M6 x 1 -- D-N Prop Nut 15mm\_79