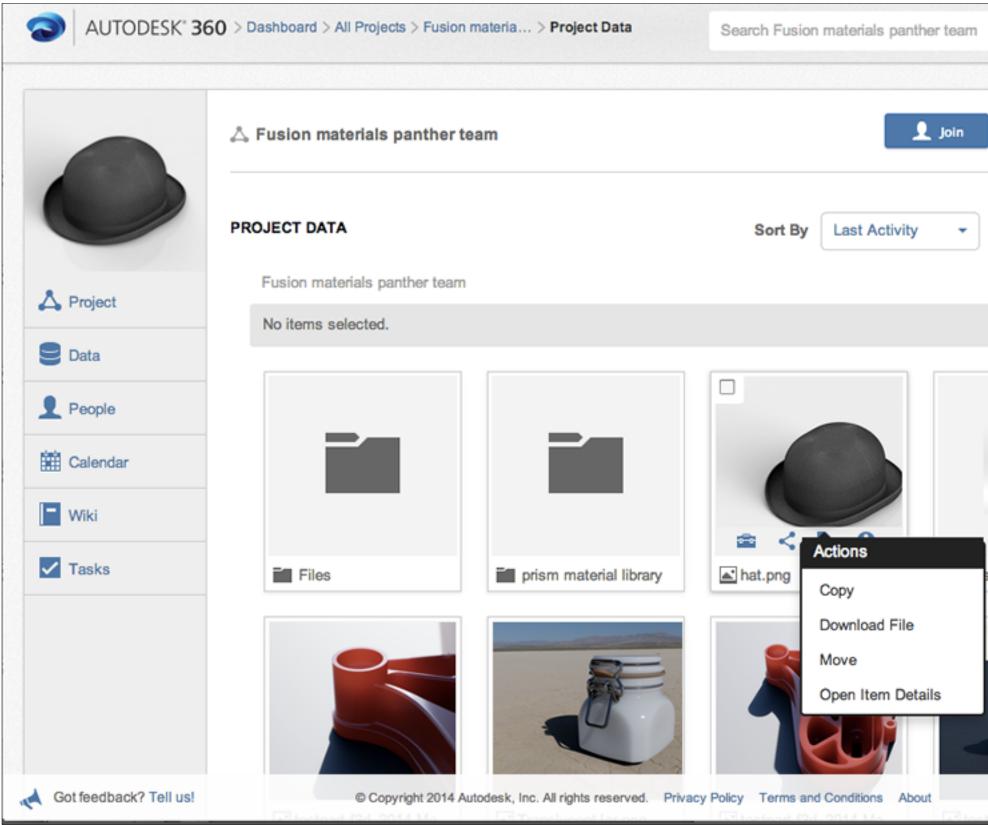

| ↑ Upload ← Create |  |
|-------------------|--|
| New Folder        |  |
|                   |  |
|                   |  |
| stomEtchLibrary.x |  |

| ۹ 🖡 ۲             |  |  |
|-------------------|--|--|
| Trols             |  |  |
| New Folder        |  |  |
| ns                |  |  |
|                   |  |  |
| stomEtchLibrary.x |  |  |
|                   |  |  |