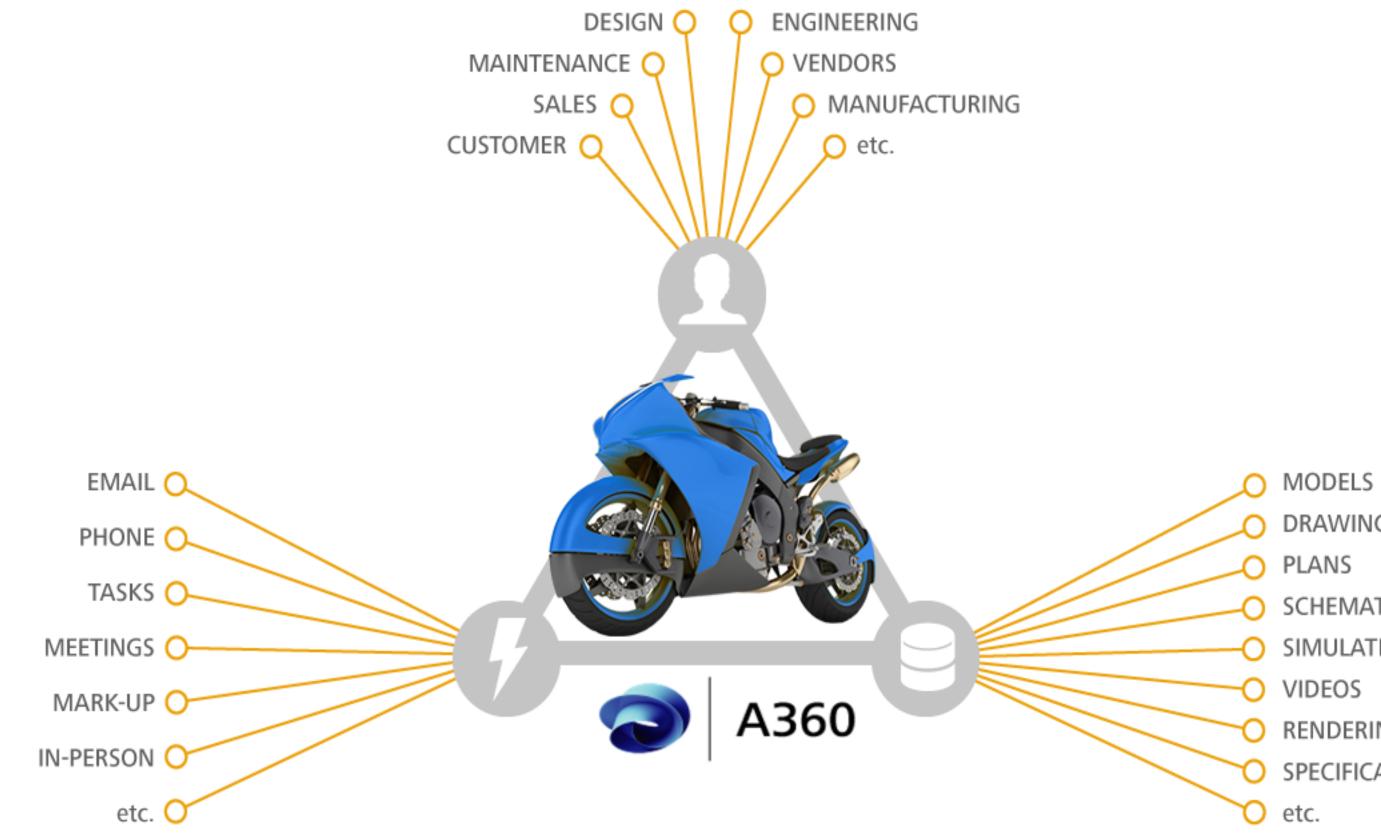

#### from Anywhere.

DRAWINGS SCHEMATICS SIMULATIONS RENDERINGS SPECIFICATIONS

|       | ☆] 〓                                                                |
|-------|---------------------------------------------------------------------|
|       | ९ 🔺 16 🖉                                                            |
| 1     | Upload + Create                                                     |
| Me V  | Upload<br>or Create<br>Hangout with<br>Autodesk 360 on<br>June 11th |
| egini | Autodesk 360 Tour                                                   |
|       | To upload files to a project                                        |
| 12    | To invite people to a project                                       |
|       | Feedback? Tell Us!                                                  |
|       |                                                                     |
|       |                                                                     |
|       |                                                                     |