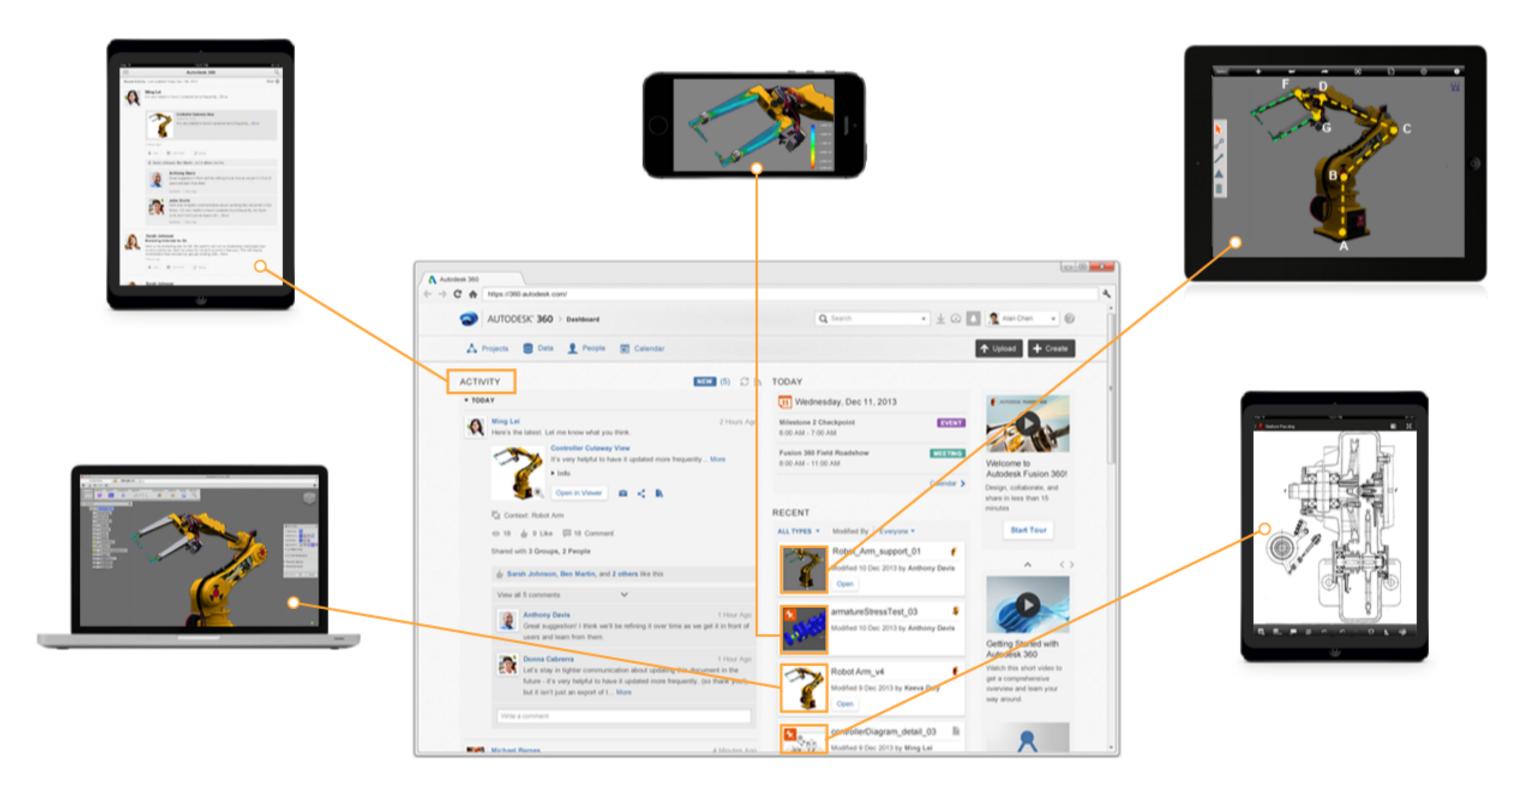

Autodesk Investor Day

October 1, 2014

### **A360 Collaboration Platform**

Amar Hanspal Senior Vice President, IPG





#### **Add Cloud to Every Account**







## PROJECTS







## **A360**









© 2014 Autodesk, Inc.

#### Dropbox

#### Simple, Secure Sharing from Anywhere.

#### from Anywhere.





DRAWINGS SCHEMATICS SIMULATIONS RENDERINGS SPECIFICATIONS







|       | ☆] 〓                                                                |
|-------|---------------------------------------------------------------------|
|       | ९ 🔺 16 🖉                                                            |
| 1     | Upload + Create                                                     |
| Me V  | Upload<br>or Create<br>Hangout with<br>Autodesk 360 on<br>June 11th |
| egini | Autodesk 360 Tour                                                   |
|       | To upload files to a project                                        |
| 12    | To invite people to a project                                       |
|       | Feedback? Tell Us!                                                  |
|       |