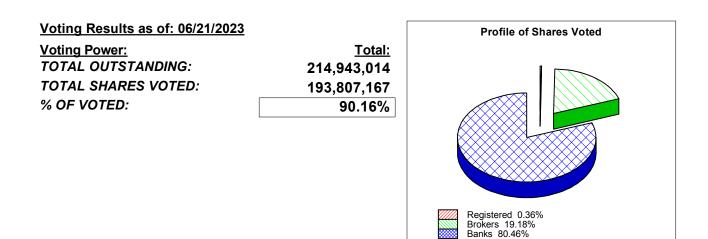

# ANNUAL MEETING: 06/21/2023

AS REQUESTED, WE HAVE TABULATED THE VOTES CAST FOR THE ABOVE MEETING. THE RESULTS OF THIS TABULATION ARE AS FOLLOWS:

IN ACCORDANCE WITH OUR CUSTOMARY PROCEDURES, WE HAVE EXAMINED THE PROXIES RECEIVED, BUT DO NOT GUARANTEE THE GENUINENESS OF THE SIGNATURES THEREOF, OR ASSUME ANY RESPONSIBILITY FOR THE LEGALITY OF ANY PROXY.